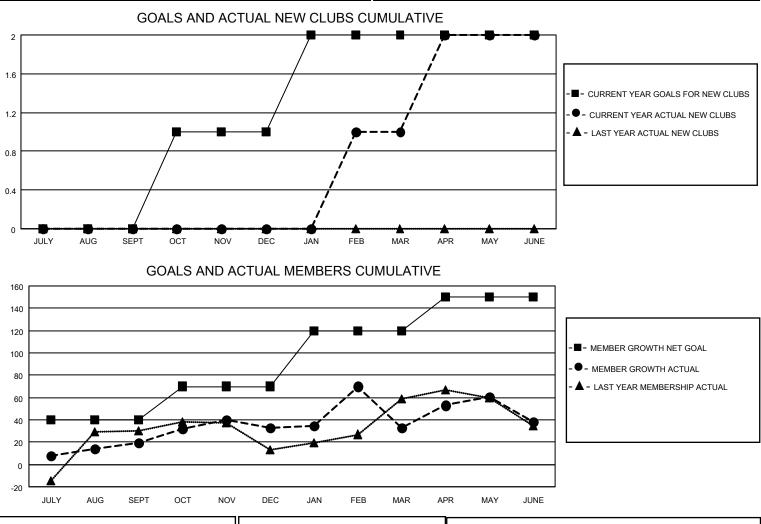

## LOCATION FLORIDA

District 35 N

Results as of: 6/30/2022

| Clubs                 |               |           |               | Members               |                        |                         |                                                    |
|-----------------------|---------------|-----------|---------------|-----------------------|------------------------|-------------------------|----------------------------------------------------|
| RESULTS FOR 2021-2022 |               |           |               | RESULTS FOR 2021-2022 |                        |                         |                                                    |
| QUARTER               | NEW CLUB GOAL | NEW CLUBS | DROPPED CLUBS | QUARTER MEM           | BER GROWTH NET<br>GOAL | MEMBER GROWTH<br>ACTUAL | DROPPED<br>MEMBERS ACTUAL<br>(including transfers) |
| JULY/AUG/SEPT         | 0             | 0         | 0             | JULY/AUG/SEPT         | 40                     | 70                      | 42                                                 |
| OCT/NOV/DEC           | 1             | 0         | 0             | OCT/NOV/DEC           | 30                     | 76                      | 56                                                 |
| JAN/FEB/MAR           | 1             | 1         | 0             | JAN/FEB/MAR           | 50                     | 95                      | 90                                                 |
| APR/MAY/JUNE          | 0             | 1         | 0             | APR/MAY/JUNE          | 30                     | 125                     | 109                                                |